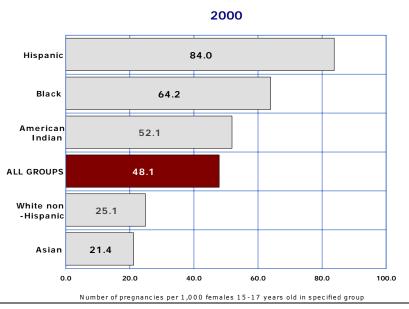

# 1-3 PREGNANCIES AMONG FEMALES 15-17 YEARS OLD

| COMPARATIVE RATES FOR 2000 AND 2005  Rate per 1,000 females by race/ethnicity |               |                           |                       |                                 |                                           |                                 |
|-------------------------------------------------------------------------------|---------------|---------------------------|-----------------------|---------------------------------|-------------------------------------------|---------------------------------|
| Year                                                                          | All<br>groups | White<br>non-<br>Hispanic | Hispanic<br>or Latino | Black or<br>African<br>American | American<br>Indian or<br>Alaska<br>Native | Asian or<br>Pacific<br>Islander |
| 2000                                                                          | 48.1          | 25.1                      | 84.0                  | 64.2                            | 52.1                                      | 21.4                            |
| 2005                                                                          | 39.1          | 14.9                      | 72.9                  | 51.6                            | 55.0                                      | 16.2                            |
| % change from 2000                                                            | -18.7         | -40.6                     | -13.2                 | -19.6                           | 5.6                                       | -24.3                           |