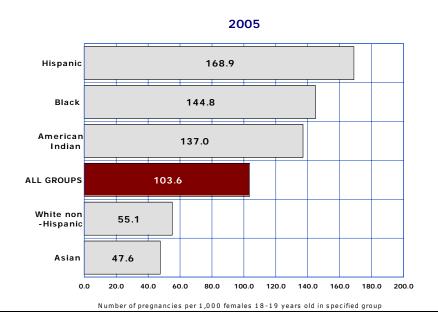

# 1-4 PREGNANCIES AMONG FEMALES 18-19 YEARS OLD

| COMPARATIVE RATES FOR 2000 AND 2005  Rate per 1,000 females by race/ethnicity |               |                           |                       |                                 |                                           |                                 |
|-------------------------------------------------------------------------------|---------------|---------------------------|-----------------------|---------------------------------|-------------------------------------------|---------------------------------|
| Year                                                                          | All<br>groups | White<br>non-<br>Hispanic | Hispanic<br>or Latino | Black or<br>African<br>American | American<br>Indian or<br>Alaska<br>Native | Asian or<br>Pacific<br>Islander |
| 2000                                                                          | 123.6         | 85.0                      | 178.4                 | 171.7                           | 144.4                                     | 62.4                            |
| 2005                                                                          | 103.6         | 55.1                      | 168.9                 | 144.8                           | 137.0                                     | 47.6                            |
| % change from 2000                                                            | -16.2         | -35.2                     | -5.3                  | -15.7                           | -5.1                                      | -23.7                           |