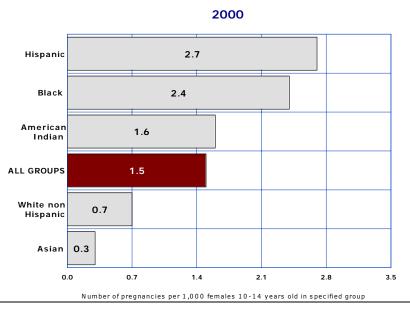

# 1-2 PREGNANCIES AMONG FEMALES 14 OR YOUNGER

| COMPARATIVE RATES FOR 2000 AND 2005  Rate per 1,000 females by race/ethnicity |               |                           |                       |                                 |                                           |                                 |
|-------------------------------------------------------------------------------|---------------|---------------------------|-----------------------|---------------------------------|-------------------------------------------|---------------------------------|
| Year                                                                          | All<br>groups | White<br>non-<br>Hispanic | Hispanic<br>or Latino | Black or<br>African<br>American | American<br>Indian or<br>Alaska<br>Native | Asian or<br>Pacific<br>Islander |
| 2000                                                                          | 1.5           | 0.7                       | 2.7                   | 2.4                             | 1.6                                       | 0.3                             |
| 2005                                                                          | 1.1           | 0.3                       | 2.2                   | 1.6                             | 1.5                                       | 0.3                             |
| % change from 2000                                                            | -26.7         | -57.1                     | -18.5                 | -33.3                           | -6.3                                      | 0.0                             |