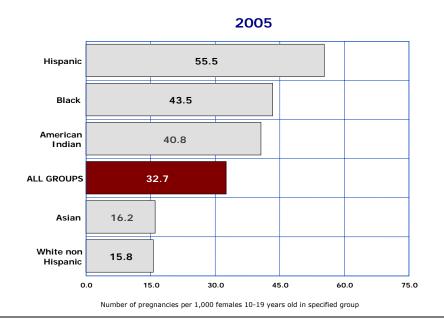

# 1-1 Pregnancies among females 19 or younger

| COMPARATIVE RATES FOR 2000 AND 2005  Rate per 1,000 females by race/ethnicity |               |                           |                       |                                 |                                           |                                 |
|-------------------------------------------------------------------------------|---------------|---------------------------|-----------------------|---------------------------------|-------------------------------------------|---------------------------------|
| Year                                                                          | All<br>groups | White<br>non-<br>Hispanic | Hispanic<br>or Latino | Black or<br>African<br>American | American<br>Indian or<br>Alaska<br>Native | Asian or<br>Pacific<br>Islander |
| 2000                                                                          | 39.5          | 25.2                      | 60.9                  | 51.9                            | 41.3                                      | 21.3                            |
| 2005                                                                          | 32.7          | 15.8                      | 55.5                  | 43.5                            | 40.8                                      | 16.2                            |
| % change from 2000                                                            | -17.2         | -37.3                     | -8.9                  | -16.2                           | -1.2                                      | -23.9                           |