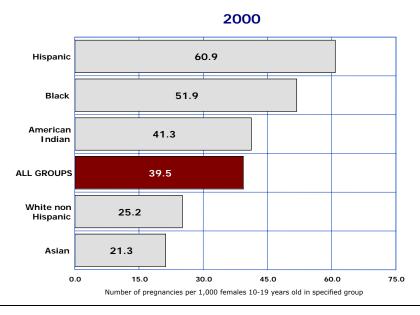

# 1-1 Pregnancies among females 19 or younger

| COMPARATIVE RATES FOR 2000 AND 2005  Rate per 1,000 females by race/ethnicity |               |                           |                       |                                 |                                           |                                 |
|-------------------------------------------------------------------------------|---------------|---------------------------|-----------------------|---------------------------------|-------------------------------------------|---------------------------------|
| Year                                                                          | All<br>groups | White<br>non-<br>Hispanic | Hispanic<br>or Latino | Black or<br>African<br>American | American<br>Indian or<br>Alaska<br>Native | Asian or<br>Pacific<br>Islander |
| 2000                                                                          | 39.5          | 25.2                      | 60.9                  | 51.9                            | 41.3                                      | 21.3                            |
| 2005                                                                          | 32.7          | 15.8                      | 55.5                  | 43.5                            | 40.8                                      | 16.2                            |
| % change from 2000                                                            | -17.2         | -37.3                     | -8.9                  | -16.2                           | -1.2                                      | -23.9                           |