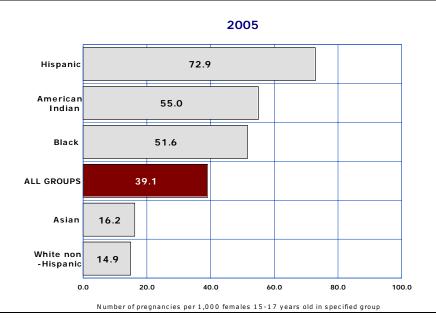

# 1-3 PREGNANCIES AMONG FEMALES 15-17 YEARS OLD

| COMPARATIVE RATES FOR 2000 AND 2005  Rate per 1,000 females by race/ethnicity |               |                           |                       |                                 |                                           |                                 |
|-------------------------------------------------------------------------------|---------------|---------------------------|-----------------------|---------------------------------|-------------------------------------------|---------------------------------|
| Year                                                                          | All<br>groups | White<br>non-<br>Hispanic | Hispanic<br>or Latino | Black or<br>African<br>American | American<br>Indian or<br>Alaska<br>Native | Asian or<br>Pacific<br>Islander |
| 2000                                                                          | 48.1          | 25.1                      | 84.0                  | 64.2                            | 52.1                                      | 21.4                            |
| 2005                                                                          | 39.1          | 14.9                      | 72.9                  | 51.6                            | 55.0                                      | 16.2                            |
| % change from 2000                                                            | -18.7         | -40.6                     | -13.2                 | -19.6                           | 5.6                                       | -24.3                           |