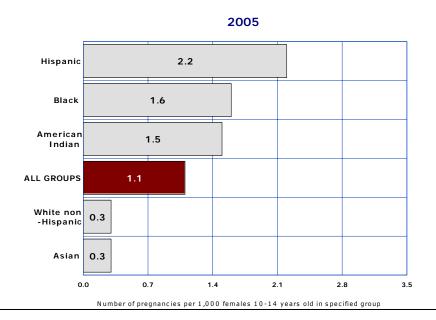

# 1-2 PREGNANCIES AMONG FEMALES 14 OR YOUNGER

| COMPARATIVE RATES FOR 2000 AND 2005  Rate per 1,000 females by race/ethnicity |               |                           |                       |                                 |                                           |                                 |
|-------------------------------------------------------------------------------|---------------|---------------------------|-----------------------|---------------------------------|-------------------------------------------|---------------------------------|
| Year                                                                          | All<br>groups | White<br>non-<br>Hispanic | Hispanic<br>or Latino | Black or<br>African<br>American | American<br>Indian or<br>Alaska<br>Native | Asian or<br>Pacific<br>Islander |
| 2000                                                                          | 1.5           | 0.7                       | 2.7                   | 2.4                             | 1.6                                       | 0.3                             |
| 2005                                                                          | 1.1           | 0.3                       | 2.2                   | 1.6                             | 1.5                                       | 0.3                             |
| % change from 2000                                                            | -26.7         | -57.1                     | -18.5                 | -33.3                           | -6.3                                      | 0.0                             |