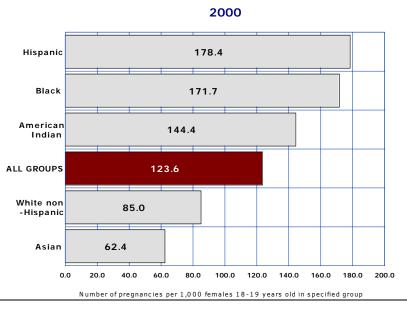

# 1-4 PREGNANCIES AMONG FEMALES 18-19 YEARS OLD

| COMPARATIVE RATES FOR 2000 AND 2005  Rate per 1,000 females by race/ethnicity |               |                           |                       |                                 |                                           |                                 |
|-------------------------------------------------------------------------------|---------------|---------------------------|-----------------------|---------------------------------|-------------------------------------------|---------------------------------|
| Year                                                                          | All<br>groups | White<br>non-<br>Hispanic | Hispanic<br>or Latino | Black or<br>African<br>American | American<br>Indian or<br>Alaska<br>Native | Asian or<br>Pacific<br>Islander |
| 2000                                                                          | 123.6         | 85.0                      | 178.4                 | 171.7                           | 144.4                                     | 62.4                            |
| 2005                                                                          | 103.6         | 55.1                      | 168.9                 | 144.8                           | 137.0                                     | 47.6                            |
| % change from 2000                                                            | -16.2         | -35.2                     | -5.3                  | -15.7                           | -5.1                                      | -23.7                           |