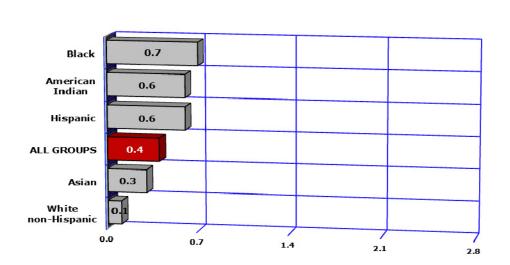

| COMPARATIVE RATES FOR 2003 AND 2013<br>Rate per 1,000 females by race/ethnicity |               |                           |                       |                                 |                                           |                                 |
|---------------------------------------------------------------------------------|---------------|---------------------------|-----------------------|---------------------------------|-------------------------------------------|---------------------------------|
| Year                                                                            | All<br>groups | White<br>non-<br>Hispanic | Hispanic<br>or Latino | Black or<br>African<br>American | American<br>Indian or<br>Alaska<br>Native | Asian or<br>Pacific<br>Islander |
| 2003                                                                            | 1.4           | 0.4                       | 2.6                   | 1.2                             | 2.5                                       | 0.6                             |
| 2013                                                                            | 0.4           | 0.1                       | 0.6                   | 0.7                             | 0.6                                       | 0.3                             |
| % change<br>from 2003                                                           | -71.4         | -75.0                     | -76.9                 | -41.7                           | -76.0                                     | -50.0                           |