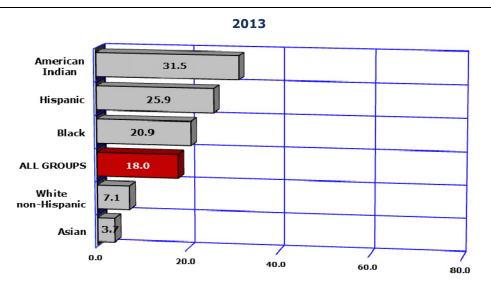

## 1-3 PREGNANCIES AMONG FEMALES 15-17 YEARS OLD

Note: Number of pregnancies per 1,000 females 15-17 years old in specified group.

Note: Number of pregnancies per 1,000 females 15-17 years old in specified group.

|                       | C             | OMPARATIV                 | E RATES FOR           | 2003 AND 20                     | 13                                        |                                 |
|-----------------------|---------------|---------------------------|-----------------------|---------------------------------|-------------------------------------------|---------------------------------|
|                       |               | Rate per 1,               | 000 females by        | race/ethnicity                  |                                           |                                 |
| Year                  | All<br>groups | White<br>non-<br>Hispanic | Hispanic<br>or Latino | Black or<br>African<br>American | American<br>Indian or<br>Alaska<br>Native | Asian or<br>Pacific<br>Islander |
| 2003                  | 41.6          | 17.5                      | 76.5                  | 59.8                            | 52.0                                      | 22.0                            |
| 2013                  | 18.0          | 7.1                       | 25.9                  | 20.9                            | 31.5                                      | 3.7                             |
| % change<br>from 2003 | -56.7         | -59.4                     | -66.1                 | -65.1                           | -39.4                                     | -83.2                           |