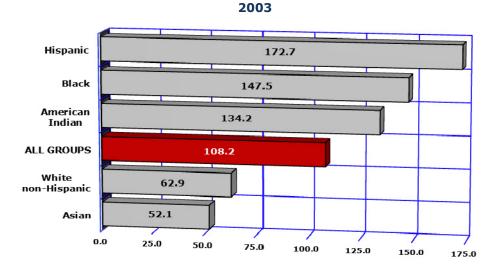

## 1-4 PREGNANCIES AMONG FEMALES 18-19 YEARS OLD

Note: Number of pregnancies per 1,000 females 18-19 years old in specified group.

Note: Number of pregnancies per 1,000 females 18-19 years old in specified group.

|                       | C             | OMPARATIV                 | E RATES FOR           | 2003 AND 20                     | 13                                        |                                 |
|-----------------------|---------------|---------------------------|-----------------------|---------------------------------|-------------------------------------------|---------------------------------|
|                       |               | Rate per 1,               | 000 females by        | race/ethnicity                  |                                           |                                 |
| Year                  | All<br>groups | White<br>non-<br>Hispanic | Hispanic<br>or Latino | Black or<br>African<br>American | American<br>Indian or<br>Alaska<br>Native | Asian or<br>Pacific<br>Islander |
| 2003                  | 108.2         | 62.9                      | 172.7                 | 147.5                           | 134.2                                     | 52.1                            |
| 2013                  | 64.8          | 34.0                      | 87.4                  | 82.9                            | 98.0                                      | 25.5                            |
| % change<br>from 2003 | -40.1         | -45.9                     | -49.4                 | -43.8                           | -27.0                                     | -51.1                           |