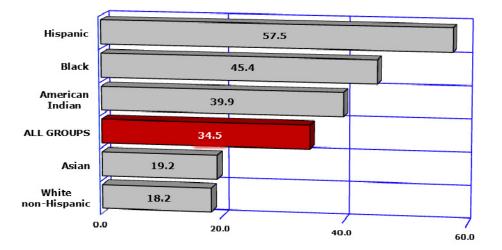

2013

Note: Number of pregnancies per 1,000 females 10-19 years old in specified group.

Note: Number of pregnancies per 1,000 females 10-19 years old in specified group.

| COMPARATIVE RATES FOR 2003 AND 2013 |                                          |                           |                       |                                 |                                           |                                 |  |  |
|-------------------------------------|------------------------------------------|---------------------------|-----------------------|---------------------------------|-------------------------------------------|---------------------------------|--|--|
|                                     | Rate per 1,000 females by race/ethnicity |                           |                       |                                 |                                           |                                 |  |  |
| Year                                | All<br>groups                            | White<br>non-<br>Hispanic | Hispanic<br>or Latino | Black or<br>African<br>American | American<br>Indian or<br>Alaska<br>Native | Asian or<br>Pacific<br>Islander |  |  |
| 2003                                | 34.5                                     | 18.2                      | 57.5                  | 45.4                            | 39.9                                      | 19.2                            |  |  |
| 2013                                | 19.2                                     | 9.8                       | 25.0                  | 25.1                            | 29.7                                      | 6.8                             |  |  |
| % change<br>from 2003               | -44.3                                    | -46.2                     | -56.5                 | -44.7                           | -25.6                                     | -64.6                           |  |  |