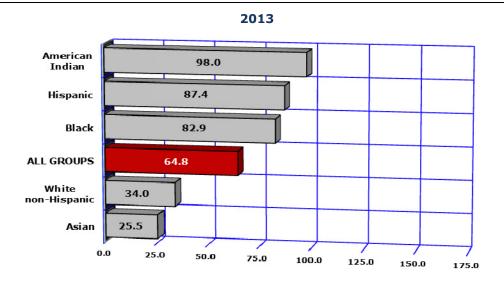

## 1-4 PREGNANCIES AMONG FEMALES 18-19 YEARS OLD

Note: Number of pregnancies per 1,000 females 18-19 years old in specified group.

Note: Number of pregnancies per 1,000 females 18-19 years old in specified group.

|                       | C             | OMPARATIV                 | E RATES FOR           | 2003 AND 20                     | 13                                        |                                 |
|-----------------------|---------------|---------------------------|-----------------------|---------------------------------|-------------------------------------------|---------------------------------|
|                       |               | Rate per 1,               | 000 females by        | race/ethnicity                  |                                           |                                 |
| Year                  | All<br>groups | White<br>non-<br>Hispanic | Hispanic<br>or Latino | Black or<br>African<br>American | American<br>Indian or<br>Alaska<br>Native | Asian or<br>Pacific<br>Islander |
| 2003                  | 108.2         | 62.9                      | 172.7                 | 147.5                           | 134.2                                     | 52.1                            |
| 2013                  | 64.8          | 34.0                      | 87.4                  | 82.9                            | 98.0                                      | 25.5                            |
| % change<br>from 2003 | -40.1         | -45.9                     | -49.4                 | -43.8                           | -27.0                                     | -51.1                           |