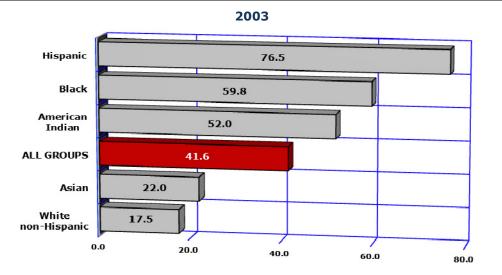

## 1-3 PREGNANCIES AMONG FEMALES 15-17 YEARS OLD

Note: Number of pregnancies per 1,000 females 15-17 years old in specified group.

Note: Number of pregnancies per 1,000 females 15-17 years old in specified group.

|                       | C             | OMPARATIV                 | E RATES FOR           | 2003 AND 20                     | 13                                        |                                 |
|-----------------------|---------------|---------------------------|-----------------------|---------------------------------|-------------------------------------------|---------------------------------|
|                       |               | Rate per 1,               | 000 females by        | race/ethnicity                  |                                           |                                 |
| Year                  | All<br>groups | White<br>non-<br>Hispanic | Hispanic<br>or Latino | Black or<br>African<br>American | American<br>Indian or<br>Alaska<br>Native | Asian or<br>Pacific<br>Islander |
| 2003                  | 41.6          | 17.5                      | 76.5                  | 59.8                            | 52.0                                      | 22.0                            |
| 2013                  | 18.0          | 7.1                       | 25.9                  | 20.9                            | 31.5                                      | 3.7                             |
| % change<br>from 2003 | -56.7         | -59.4                     | -66.1                 | -65.1                           | -39.4                                     | -83.2                           |