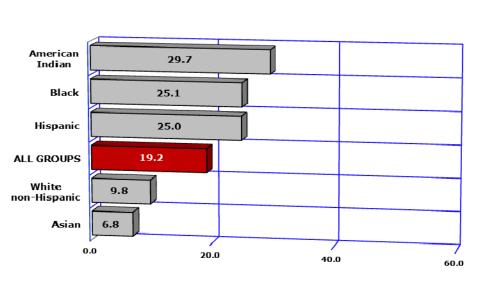

2013

Note: Number of pregnancies per 1,000 females 10-19 years old in specified group.

Note: Number of pregnancies per 1,000 females 10-19 years old in specified group.

| COMPARATIVE RATES FOR 2003 AND 2013 |                                          |                           |                       |                                 |                                           |                                 |  |  |
|-------------------------------------|------------------------------------------|---------------------------|-----------------------|---------------------------------|-------------------------------------------|---------------------------------|--|--|
|                                     | Rate per 1,000 females by race/ethnicity |                           |                       |                                 |                                           |                                 |  |  |
| Year                                | All<br>groups                            | White<br>non-<br>Hispanic | Hispanic<br>or Latino | Black or<br>African<br>American | American<br>Indian or<br>Alaska<br>Native | Asian or<br>Pacific<br>Islander |  |  |
| 2003                                | 34.5                                     | 18.2                      | 57.5                  | 45.4                            | 39.9                                      | 19.2                            |  |  |
| 2013                                | 19.2                                     | 9.8                       | 25.0                  | 25.1                            | 29.7                                      | 6.8                             |  |  |
| % change<br>from 2003               | -44.3                                    | -46.2                     | -56.5                 | -44.7                           | -25.6                                     | -64.6                           |  |  |