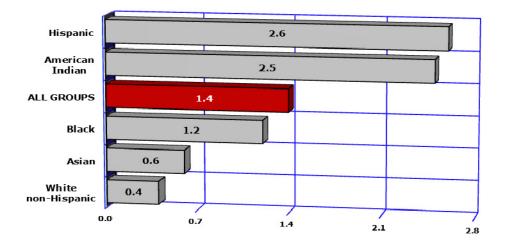

| COMPARATIVE RATES FOR 2003 AND 2013<br>Rate per 1,000 females by race/ethnicity |               |                           |                       |                                 |                                           |                                 |
|---------------------------------------------------------------------------------|---------------|---------------------------|-----------------------|---------------------------------|-------------------------------------------|---------------------------------|
| Year                                                                            | All<br>groups | White<br>non-<br>Hispanic | Hispanic<br>or Latino | Black or<br>African<br>American | American<br>Indian or<br>Alaska<br>Native | Asian or<br>Pacific<br>Islander |
| 2003                                                                            | 1.4           | 0.4                       | 2.6                   | 1.2                             | 2.5                                       | 0.6                             |
| 2013                                                                            | 0.4           | 0.1                       | 0.6                   | 0.7                             | 0.6                                       | 0.3                             |
| % change<br>from 2003                                                           | -71.4         | -75.0                     | -76.9                 | -41.7                           | -76.0                                     | -50.0                           |