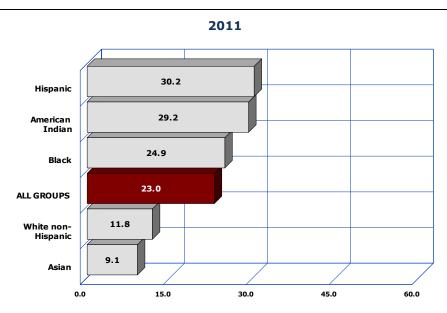

### 1-1 PREGNANCIES AMONG FEMALES 19 OR YOUNGER

Note: Number of pregnancies per 1,000 females 10-19 years old in specified group.

2001

Note: Number of pregnancies per 1,000 females 10-19 years old in specified group.

| COMPARATIVE RATES FOR 2001 AND 2011<br>Rate per 1,000 females by race/ethnicity |               |                           |                       |                                 |                                           |                                 |  |
|---------------------------------------------------------------------------------|---------------|---------------------------|-----------------------|---------------------------------|-------------------------------------------|---------------------------------|--|
| Year                                                                            | All<br>groups | White<br>non-<br>Hispanic | Hispanic<br>or Latino | Black or<br>African<br>American | American<br>Indian or<br>Alaska<br>Native | Asian or<br>Pacific<br>Islander |  |
| 2001                                                                            | 36.0          | 21.1                      | 59.1                  | 45.1                            | 36.7                                      | 20.3                            |  |
| 2011                                                                            | 23.0          | 11.8                      | 30.2                  | 24.9                            | 29.2                                      | 9.1                             |  |
| % change<br>from 2001                                                           | -36.1         | -44.1                     | -48.9                 | -44.8                           | -20.4                                     | -55.2                           |  |