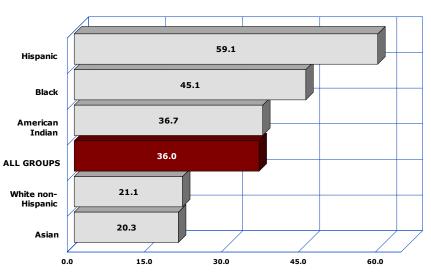

### 1-1 PREGNANCIES AMONG FEMALES 19 OR YOUNGER

Note: Number of pregnancies per 1,000 females 10-19 years old in specified group.

2001

Note: Number of pregnancies per 1,000 females 10-19 years old in specified group.

| COMPARATIVE RATES FOR 2001 AND 2011<br>Rate per 1,000 females by race/ethnicity |               |                           |                       |                                 |                                           |                                 |  |
|---------------------------------------------------------------------------------|---------------|---------------------------|-----------------------|---------------------------------|-------------------------------------------|---------------------------------|--|
| Year                                                                            | All<br>groups | White<br>non-<br>Hispanic | Hispanic<br>or Latino | Black or<br>African<br>American | American<br>Indian or<br>Alaska<br>Native | Asian or<br>Pacific<br>Islander |  |
| 2001                                                                            | 36.0          | 21.1                      | 59.1                  | 45.1                            | 36.7                                      | 20.3                            |  |
| 2011                                                                            | 23.0          | 11.8                      | 30.2                  | 24.9                            | 29.2                                      | 9.1                             |  |
| % change<br>from 2001                                                           | -36.1         | -44.1                     | -48.9                 | -44.8                           | -20.4                                     | -55.2                           |  |