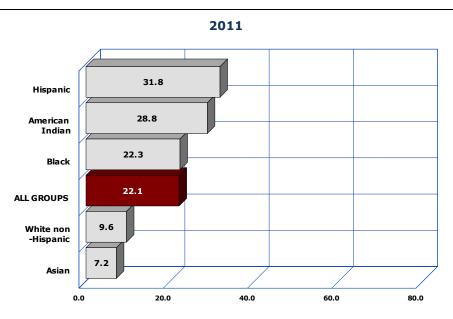

## 1-3 PREGNANCIES AMONG FEMALES 15-17 YEARS OLD

20.0 40.0 60.0

Note: Number of pregnancies per 1,000 females 15-17 years old in specified group.

| COMPARATIVE RATES FOR 2001 AND 2011      |               |                           |                       |                                 |                                           |                                 |  |
|------------------------------------------|---------------|---------------------------|-----------------------|---------------------------------|-------------------------------------------|---------------------------------|--|
| Rate per 1,000 females by race/ethnicity |               |                           |                       |                                 |                                           |                                 |  |
| Year                                     | All<br>groups | White<br>non-<br>Hispanic | Hispanic<br>or Latino | Black or<br>African<br>American | American<br>Indian or<br>Alaska<br>Native | Asian or<br>Pacific<br>Islander |  |
| 2001                                     | 43.2          | 20.8                      | 79.7                  | 57.5                            | 43.5                                      | 22.8                            |  |
| 2011                                     | 22.1          | 9.6                       | 31.8                  | 22.3                            | 28.8                                      | 7.2                             |  |
| % change<br>from 2001                    | -48.8         | -53.8                     | -60.1                 | -61.2                           | -33.8                                     | -68.4                           |  |