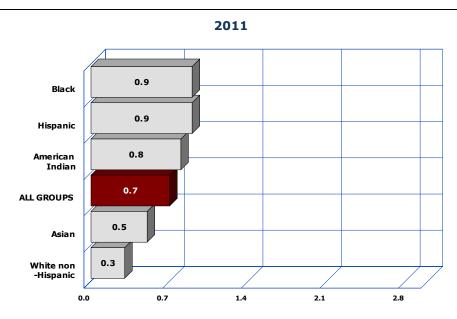

#### 1-2 PREGNANCIES AMONG FEMALES 14 OR YOUNGER

Note: Number of pregnancies per 1,000 females 10-14 years old in specified group.

| COMPARATIVE RATES FOR 2001 AND 2011<br>Rate per 1,000 females by race/ethnicity |       |       |       |       |       |     |
|---------------------------------------------------------------------------------|-------|-------|-------|-------|-------|-----|
|                                                                                 |       |       |       |       |       |     |
| 2001                                                                            | 1.3   | 0.5   | 2.5   | 2.2   | 1.4   | 0.0 |
| 2011                                                                            | 0.7   | 0.2   | 0.9   | 0.9   | 0.8   | 0.5 |
| % change<br>from 2001                                                           | -46.2 | -60.0 | -64.0 | -59.1 | -42.9 | NA  |