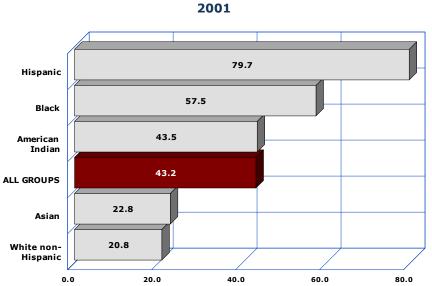

## 1-3 PREGNANCIES AMONG FEMALES 15-17 YEARS OLD

20.0 40.0 60.0

Note: Number of pregnancies per 1,000 females 15-17 years old in specified group.

| COMPARATIVE RATES FOR 2001 AND 2011      |               |                           |                       |                                 |                                           |                                 |  |
|------------------------------------------|---------------|---------------------------|-----------------------|---------------------------------|-------------------------------------------|---------------------------------|--|
| Rate per 1,000 females by race/ethnicity |               |                           |                       |                                 |                                           |                                 |  |
| Year                                     | All<br>groups | White<br>non-<br>Hispanic | Hispanic<br>or Latino | Black or<br>African<br>American | American<br>Indian or<br>Alaska<br>Native | Asian or<br>Pacific<br>Islander |  |
| 2001                                     | 43.2          | 20.8                      | 79.7                  | 57.5                            | 43.5                                      | 22.8                            |  |
| 2011                                     | 22.1          | 9.6                       | 31.8                  | 22.3                            | 28.8                                      | 7.2                             |  |
| % change<br>from 2001                    | -48.8         | -53.8                     | -60.1                 | -61.2                           | -33.8                                     | -68.4                           |  |