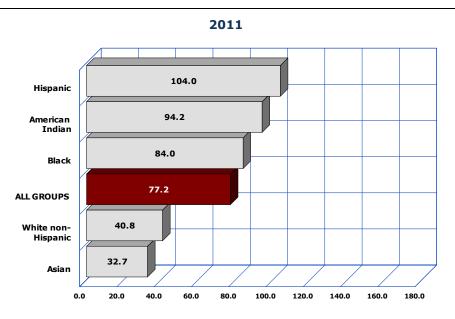

## 1-4 PREGNANCIES AMONG FEMALES 18-19 YEARS OLD

2001

Note: Number of pregnancies per 1,000 females 18-19 years old in specified group.

| COMPARATIVE RATES FOR 2001 AND 2011      |               |                           |                       |                                 |                                           |                                 |  |
|------------------------------------------|---------------|---------------------------|-----------------------|---------------------------------|-------------------------------------------|---------------------------------|--|
| Rate per 1,000 females by race/ethnicity |               |                           |                       |                                 |                                           |                                 |  |
| Year                                     | All<br>groups | White<br>non-<br>Hispanic | Hispanic<br>or Latino | Black or<br>African<br>American | American<br>Indian or<br>Alaska<br>Native | Asian or<br>Pacific<br>Islander |  |
| 2001                                     | 113.2         | 71.7                      | 176.0                 | 146.4                           | 133.4                                     | 57.1                            |  |
| 2011                                     | 77.2          | 40.8                      | 104.0                 | 84.0                            | 94.2                                      | 32.7                            |  |
| % change<br>from 2001                    | -31.8         | -43.1                     | -40.9                 | -42.6                           | -29.4                                     | -42.7                           |  |