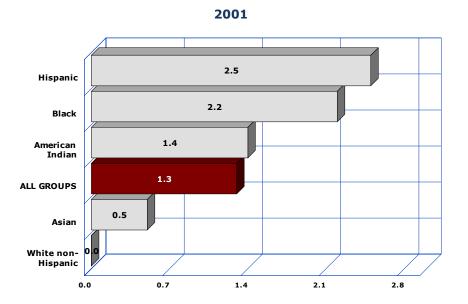

#### 1-2 PREGNANCIES AMONG FEMALES 14 OR YOUNGER

Note: Number of pregnancies per 1,000 females 10-14 years old in specified group.

| COMPARATIVE RATES FOR 2001 AND 2011<br>Rate per 1,000 females by race/ethnicity |       |       |       |       |       |     |
|---------------------------------------------------------------------------------|-------|-------|-------|-------|-------|-----|
|                                                                                 |       |       |       |       |       |     |
| 2001                                                                            | 1.3   | 0.5   | 2.5   | 2.2   | 1.4   | 0.0 |
| 2011                                                                            | 0.7   | 0.2   | 0.9   | 0.9   | 0.8   | 0.5 |
| % change<br>from 2001                                                           | -46.2 | -60.0 | -64.0 | -59.1 | -42.9 | NA  |