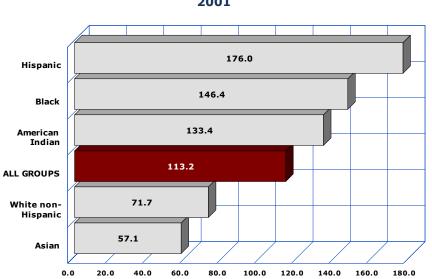

## 1-4 PREGNANCIES AMONG FEMALES 18-19 YEARS OLD

2001

Note: Number of pregnancies per 1,000 females 18-19 years old in specified group.

| COMPARATIVE RATES FOR 2001 AND 2011      |               |                           |                       |                                 |                                           |                                 |  |
|------------------------------------------|---------------|---------------------------|-----------------------|---------------------------------|-------------------------------------------|---------------------------------|--|
| Rate per 1,000 females by race/ethnicity |               |                           |                       |                                 |                                           |                                 |  |
| Year                                     | All<br>groups | White<br>non-<br>Hispanic | Hispanic<br>or Latino | Black or<br>African<br>American | American<br>Indian or<br>Alaska<br>Native | Asian or<br>Pacific<br>Islander |  |
| 2001                                     | 113.2         | 71.7                      | 176.0                 | 146.4                           | 133.4                                     | 57.1                            |  |
| 2011                                     | 77.2          | 40.8                      | 104.0                 | 84.0                            | 94.2                                      | 32.7                            |  |
| % change<br>from 2001                    | -31.8         | -43.1                     | -40.9                 | -42.6                           | -29.4                                     | -42.7                           |  |