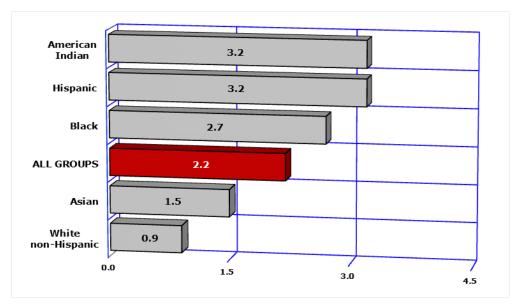

## **3-3 NO PRENATAL CARE**

Note: Per 100 live births.

| COMPARATIVE RATES FOR 2007 AND 2017 |               |                           |                       |                                 |                                           |                                 |  |  |  |  |
|-------------------------------------|---------------|---------------------------|-----------------------|---------------------------------|-------------------------------------------|---------------------------------|--|--|--|--|
| Per 100 births by race/ethnicity    |               |                           |                       |                                 |                                           |                                 |  |  |  |  |
| Year                                | All<br>groups | White<br>non-<br>Hispanic | Hispanic<br>or Latino | Black or<br>African<br>American | American<br>Indian or<br>Alaska<br>Native | Asian or<br>Pacific<br>Islander |  |  |  |  |
| 2007                                | 2.2           | 0.9                       | 3.2                   | 2.7                             | 3.2                                       | 1.5                             |  |  |  |  |
| 2017                                | 2.9           | 1.6                       | 4.1                   | 3.3                             | 4.1                                       | 1.9                             |  |  |  |  |
| % change<br>from 2007               | 31.8          | 77.8                      | 28.1                  | 22.2                            | 28.1                                      | 26.7                            |  |  |  |  |