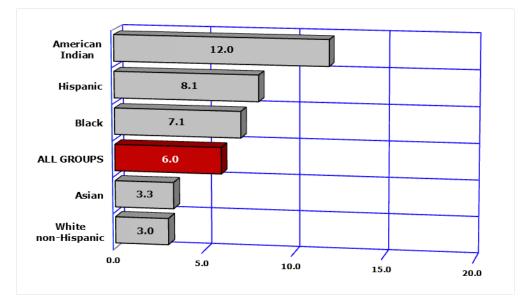

## **3-2 FEWER THAN 5 PRENATAL VISITS**

| COMPARATIVE RATES FOR 2007 AND 2017 |               |                           |                       |                                 |                                           |                                 |  |  |  |  |
|-------------------------------------|---------------|---------------------------|-----------------------|---------------------------------|-------------------------------------------|---------------------------------|--|--|--|--|
| Per 100 births by race/ethnicity    |               |                           |                       |                                 |                                           |                                 |  |  |  |  |
| Year                                | All<br>groups | White<br>non-<br>Hispanic | Hispanic<br>or Latino | Black or<br>African<br>American | American<br>Indian or<br>Alaska<br>Native | Asian or<br>Pacific<br>Islander |  |  |  |  |
| 2007                                | 6.0           | 3.0                       | 8.1                   | 7.1                             | 12.0                                      | 3.3                             |  |  |  |  |
| 2017                                | 7.5           | 4.7                       | 9.5                   | 8.9                             | 15.6                                      | 4.7                             |  |  |  |  |
| % change<br>from 2007               | 25.0          | 56.7                      | 17.3                  | 25.4                            | 30.0                                      | 42.4                            |  |  |  |  |