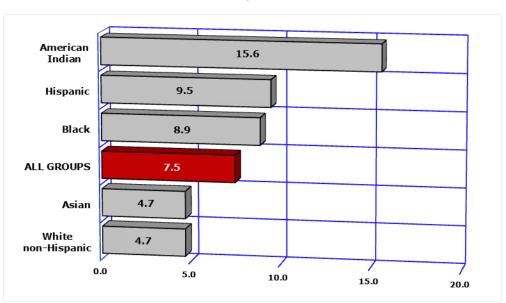

## **3-2 FEWER THAN 5 PRENATAL VISITS**

| COMPARATIVE RATES FOR 2007 AND 2017 |               |                           |                       |                                 |                                           |                                 |  |  |  |  |
|-------------------------------------|---------------|---------------------------|-----------------------|---------------------------------|-------------------------------------------|---------------------------------|--|--|--|--|
| Per 100 births by race/ethnicity    |               |                           |                       |                                 |                                           |                                 |  |  |  |  |
| Year                                | All<br>groups | White<br>non-<br>Hispanic | Hispanic<br>or Latino | Black or<br>African<br>American | American<br>Indian or<br>Alaska<br>Native | Asian or<br>Pacific<br>Islander |  |  |  |  |
| 2007                                | 6.0           | 3.0                       | 8.1                   | 7.1                             | 12.0                                      | 3.3                             |  |  |  |  |
| 2017                                | 7.5           | 4.7                       | 9.5                   | 8.9                             | 15.6                                      | 4.7                             |  |  |  |  |
| % change<br>from 2007               | 25.0          | 56.7                      | 17.3                  | 25.4                            | 30.0                                      | 42.4                            |  |  |  |  |