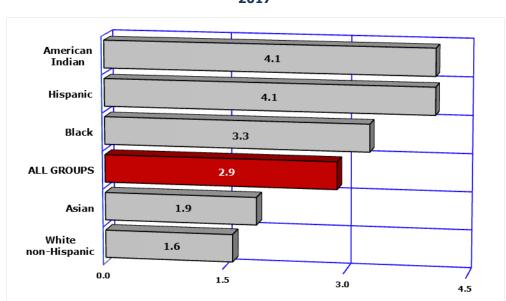

## **3-3 NO PRENATAL CARE**

Note: Per 100 live births.

| COMPARATIVE RATES FOR 2007 AND 2017 |               |                           |                       |                                 |                                           |                                 |  |  |  |  |
|-------------------------------------|---------------|---------------------------|-----------------------|---------------------------------|-------------------------------------------|---------------------------------|--|--|--|--|
| Per 100 births by race/ethnicity    |               |                           |                       |                                 |                                           |                                 |  |  |  |  |
| Year                                | All<br>groups | White<br>non-<br>Hispanic | Hispanic<br>or Latino | Black or<br>African<br>American | American<br>Indian or<br>Alaska<br>Native | Asian or<br>Pacific<br>Islander |  |  |  |  |
| 2007                                | 2.2           | 0.9                       | 3.2                   | 2.7                             | 3.2                                       | 1.5                             |  |  |  |  |
| 2017                                | 2.9           | 1.6                       | 4.1                   | 3.3                             | 4.1                                       | 1.9                             |  |  |  |  |
| % change<br>from 2007               | 31.8          | 77.8                      | 28.1                  | 22.2                            | 28.1                                      | 26.7                            |  |  |  |  |