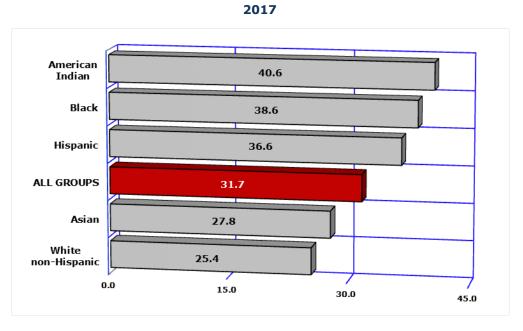

## **3-1** NO CARE IN THE **1**<sup>ST</sup> TRIMESTER<sup>\*</sup>

Note: Per 100 live births.

 $\ast$  Due to differences in the manner this variable is collected in the revised version of the U.S Certificate of Live Birth implemented in 2014, 2007 and 2017 rates are not comparable.