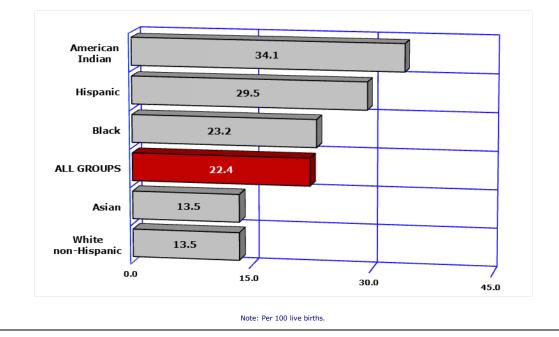

## **3-1** NO CARE IN THE **1**<sup>ST</sup> TRIMESTER<sup>\*</sup>

Note: Per 100 live births.

 $\ast$  Due to differences in the manner this variable is collected in the revised version of the U.S Certificate of Live Birth implemented in 2014, 2007 and 2017 rates are not comparable.