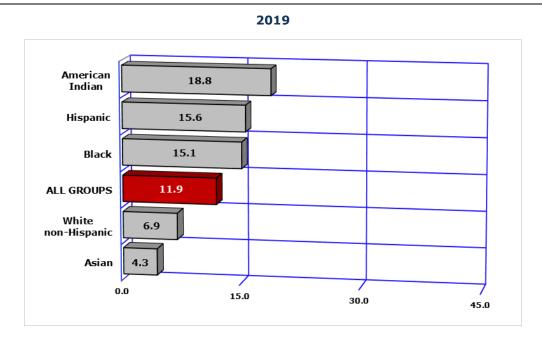

# 1-1 PREGNANCIES AMONG FEMALES 19 OR YOUNGER

Note: Number of pregnancies per 1,000 females 10-19 years old in specified group.

#### Note: Number of pregnancies per 1,000 females 10-19 years old in specified group.

| COMPARATIVE RATES FOR 2009 AND 2019 |               |                           |                       |                                 |                                           |                                 |  |
|-------------------------------------|---------------|---------------------------|-----------------------|---------------------------------|-------------------------------------------|---------------------------------|--|
|                                     |               | Rate per 1,               | 000 females by        | race/ethnicity                  |                                           |                                 |  |
| Year                                | All<br>groups | White<br>non-<br>Hispanic | Hispanic<br>or Latino | Black or<br>African<br>American | American<br>Indian or<br>Alaska<br>Native | Asian or<br>Pacific<br>Islander |  |
| 2009                                | 28.0          | 15.6                      | 43.5                  | 33.3                            | 34.7                                      | 11.6                            |  |
| 2019                                | 11.9          | 6.9                       | 15.6                  | 15.1                            | 18.8                                      | 4.3                             |  |
| % change<br>from 2009               | -57.5         | -55.8                     | -64.1                 | -54.7                           | -45.8                                     | -62.9                           |  |