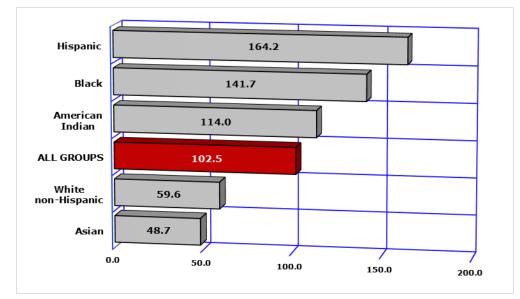

## 1-4 PREGNANCIES AMONG FEMALES 18-19 YEARS OLD

Note: Number of pregnancies per 1,000 females 18-19 years old in specified group.

Note: Number of pregnancies per 1,000 females 18-19 years old in specified group.

| COMPARATIVE RATES FOR 2009 AND 2019<br>Rate per 1,000 females by race/ethnicity |               |                           |                       |                                 |                                           |                                 |
|---------------------------------------------------------------------------------|---------------|---------------------------|-----------------------|---------------------------------|-------------------------------------------|---------------------------------|
| Year                                                                            | All<br>groups | White<br>non-<br>Hispanic | Hispanic<br>or Latino | Black or<br>African<br>American | American<br>Indian or<br>Alaska<br>Native | Asian or<br>Pacific<br>Islander |
| 2009                                                                            | 102.5         | 59.6                      | 164.2                 | 141.7                           | 114.0                                     | 48.7                            |
| 2019                                                                            | 42.8          | 25.7                      | 56.7                  | 55.8                            | 64.9                                      | 16.8                            |
| % change<br>from 2009                                                           | -58.2         | -56.9                     | -65.5                 | -60.6                           | -43.1                                     | -65.5                           |