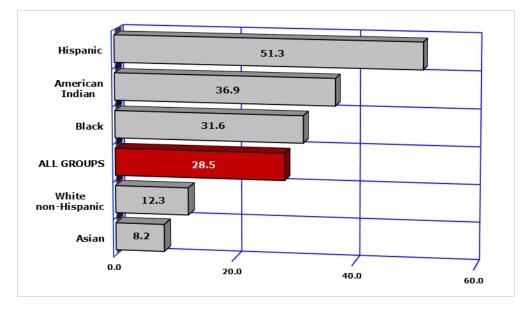

## 1-3 PREGNANCIES AMONG FEMALES 15-17 YEARS OLD

Note: Number of pregnancies per 1,000 females 15-17 years old in specified group.

Note: Number of pregnancies per 1,000 females 15-17 years old in specified group.

| COMPARATIVE RATES FOR 2009 AND 2019 |               |                           |                       |                                 |                                           |                                 |
|-------------------------------------|---------------|---------------------------|-----------------------|---------------------------------|-------------------------------------------|---------------------------------|
|                                     |               | Rate per 1,               | 000 females by        | race/ethnicity                  |                                           |                                 |
| Year                                | All<br>groups | White<br>non-<br>Hispanic | Hispanic<br>or Latino | Black or<br>African<br>American | American<br>Indian or<br>Alaska<br>Native | Asian or<br>Pacific<br>Islander |
| 2009                                | 28.5          | 12.3                      | 51.3                  | 31.6                            | 36.9                                      | 8.2                             |
| 2019                                | 10.2          | 5.0                       | 14.2                  | 12.3                            | 20.0                                      | 2.2                             |
| % change<br>from 2009               | -64.2         | -59.3                     | -72.3                 | -61.1                           | -45.8                                     | -73.2                           |