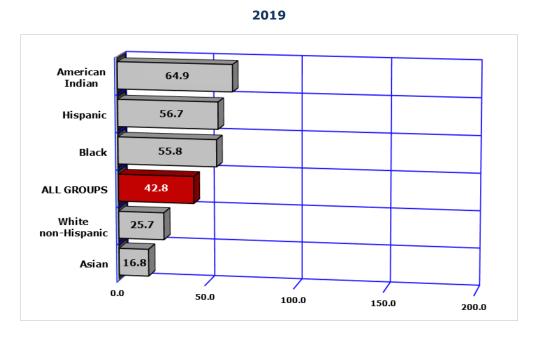

## 1-4 PREGNANCIES AMONG FEMALES 18-19 YEARS OLD

Note: Number of pregnancies per 1,000 females 18-19 years old in specified group.

Note: Number of pregnancies per 1,000 females 18-19 years old in specified group.

| COMPARATIVE RATES FOR 2009 AND 2019<br>Rate per 1,000 females by race/ethnicity |               |                           |                       |                                 |                                           |                                 |
|---------------------------------------------------------------------------------|---------------|---------------------------|-----------------------|---------------------------------|-------------------------------------------|---------------------------------|
| Year                                                                            | All<br>groups | White<br>non-<br>Hispanic | Hispanic<br>or Latino | Black or<br>African<br>American | American<br>Indian or<br>Alaska<br>Native | Asian or<br>Pacific<br>Islander |
| 2009                                                                            | 102.5         | 59.6                      | 164.2                 | 141.7                           | 114.0                                     | 48.7                            |
| 2019                                                                            | 42.8          | 25.7                      | 56.7                  | 55.8                            | 64.9                                      | 16.8                            |
| % change<br>from 2009                                                           | -58.2         | -56.9                     | -65.5                 | -60.6                           | -43.1                                     | -65.5                           |