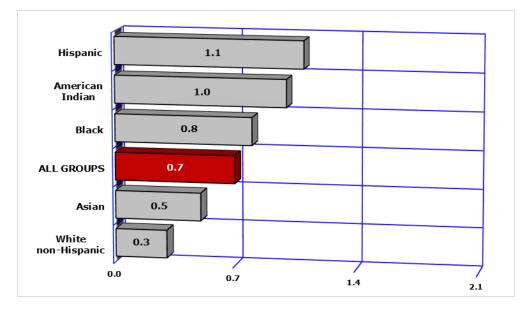

# **1-2 PREGNANCIES AMONG FEMALES 14 OR YOUNGER**

Note: Number of pregnancies per 1,000 females 10-14 years old in specified group.

Note: Number of pregnancies per 1,000 females 10-14 years old in specified group.

| COMPARATIVE RATES FOR 2009 AND 2019 |                                          |                           |                       |                                 |                                           |                                 |  |  |
|-------------------------------------|------------------------------------------|---------------------------|-----------------------|---------------------------------|-------------------------------------------|---------------------------------|--|--|
|                                     | Rate per 1,000 females by race/ethnicity |                           |                       |                                 |                                           |                                 |  |  |
| Year                                | All<br>groups                            | White<br>non-<br>Hispanic | Hispanic<br>or Latino | Black or<br>African<br>American | American<br>Indian or<br>Alaska<br>Native | Asian or<br>Pacific<br>Islander |  |  |
| 2009                                | 0.7                                      | 0.3                       | 1.1                   | 0.8                             | 1.0                                       | 0.5                             |  |  |
| 2019                                | 0.2                                      | 0.1                       | 0.3                   | 0.3                             | 0.6                                       | 0.0                             |  |  |
| % change<br>from 2009               | -71.4                                    | -66.7                     | -72.7                 | -62.5                           | -40.0                                     | -100.0                          |  |  |