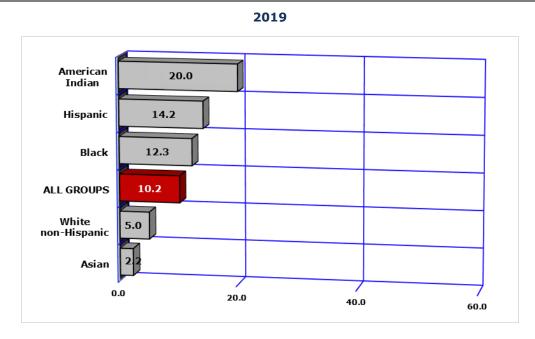

## 1-3 PREGNANCIES AMONG FEMALES 15-17 YEARS OLD

Note: Number of pregnancies per 1,000 females 15-17 years old in specified group.

Note: Number of pregnancies per 1,000 females 15-17 years old in specified group.

| COMPARATIVE RATES FOR 2009 AND 2019 |               |                           |                       |                                 |                                           |                                 |
|-------------------------------------|---------------|---------------------------|-----------------------|---------------------------------|-------------------------------------------|---------------------------------|
|                                     |               | Rate per 1,               | 000 females by        | race/ethnicity                  |                                           |                                 |
| Year                                | All<br>groups | White<br>non-<br>Hispanic | Hispanic<br>or Latino | Black or<br>African<br>American | American<br>Indian or<br>Alaska<br>Native | Asian or<br>Pacific<br>Islander |
| 2009                                | 28.5          | 12.3                      | 51.3                  | 31.6                            | 36.9                                      | 8.2                             |
| 2019                                | 10.2          | 5.0                       | 14.2                  | 12.3                            | 20.0                                      | 2.2                             |
| % change<br>from 2009               | -64.2         | -59.3                     | -72.3                 | -61.1                           | -45.8                                     | -73.2                           |