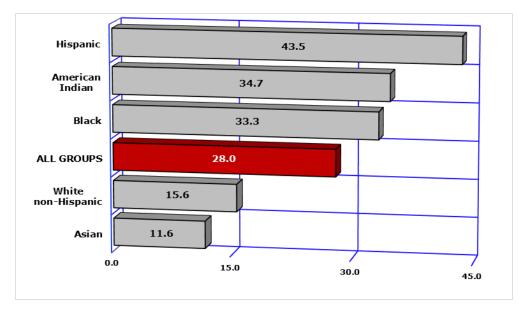

# 1-1 PREGNANCIES AMONG FEMALES 19 OR YOUNGER

Note: Number of pregnancies per 1,000 females 10-19 years old in specified group.

#### Note: Number of pregnancies per 1,000 females 10-19 years old in specified group.

| COMPARATIVE RATES FOR 2009 AND 2019 |               |                           |                       |                                 |                                           |                                 |  |
|-------------------------------------|---------------|---------------------------|-----------------------|---------------------------------|-------------------------------------------|---------------------------------|--|
|                                     |               | Rate per 1,               | 000 females by        | race/ethnicity                  |                                           |                                 |  |
| Year                                | All<br>groups | White<br>non-<br>Hispanic | Hispanic<br>or Latino | Black or<br>African<br>American | American<br>Indian or<br>Alaska<br>Native | Asian or<br>Pacific<br>Islander |  |
| 2009                                | 28.0          | 15.6                      | 43.5                  | 33.3                            | 34.7                                      | 11.6                            |  |
| 2019                                | 11.9          | 6.9                       | 15.6                  | 15.1                            | 18.8                                      | 4.3                             |  |
| % change<br>from 2009               | -57.5         | -55.8                     | -64.1                 | -54.7                           | -45.8                                     | -62.9                           |  |