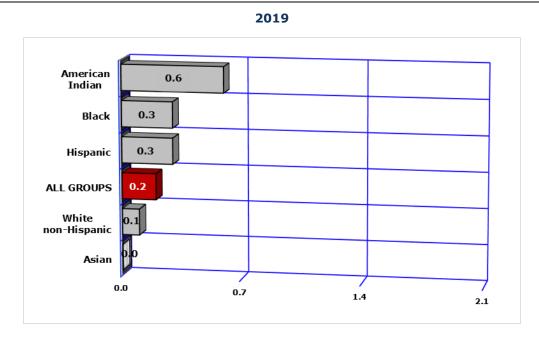

# **1-2 PREGNANCIES AMONG FEMALES 14 OR YOUNGER**

Note: Number of pregnancies per 1,000 females 10-14 years old in specified group.

Note: Number of pregnancies per 1,000 females 10-14 years old in specified group.

| COMPARATIVE RATES FOR 2009 AND 2019 |                                          |                           |                       |                                 |                                           |                                 |  |  |
|-------------------------------------|------------------------------------------|---------------------------|-----------------------|---------------------------------|-------------------------------------------|---------------------------------|--|--|
|                                     | Rate per 1,000 females by race/ethnicity |                           |                       |                                 |                                           |                                 |  |  |
| Year                                | All<br>groups                            | White<br>non-<br>Hispanic | Hispanic<br>or Latino | Black or<br>African<br>American | American<br>Indian or<br>Alaska<br>Native | Asian or<br>Pacific<br>Islander |  |  |
| 2009                                | 0.7                                      | 0.3                       | 1.1                   | 0.8                             | 1.0                                       | 0.5                             |  |  |
| 2019                                | 0.2                                      | 0.1                       | 0.3                   | 0.3                             | 0.6                                       | 0.0                             |  |  |
| % change<br>from 2009               | -71.4                                    | -66.7                     | -72.7                 | -62.5                           | -40.0                                     | -100.0                          |  |  |