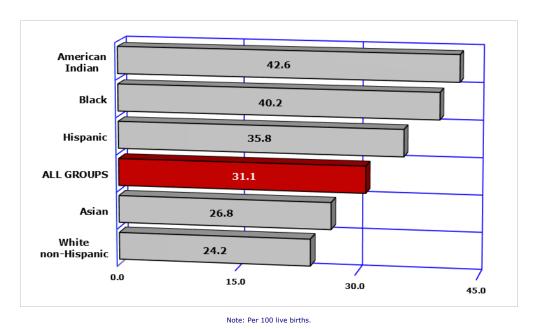

# 3 Utilization of Prenatal Care Services

- **3-1** No Care in the 1<sup>st</sup> Trimester
- 3-2 Fewer Than Five Prenatal Visits
- 3-3 No Prenatal Care

#### 2019



#### 2009



 $<sup>^{*}</sup>$  Due to differences in the manner this variable is collected in the revised version of the U.S Certificate of Live Birth implemented in 2014, 2009 and 2019 rates are not comparable.

### 3-2 FEWER THAN 5 PRENATAL VISITS

### 2019



Note: Per 100 live births.

#### 2009



Note: Per 100 live births.

| COMPARATIVE RATES FOR 2009 AND 2019  Per 100 births by race/ethnicity |               |                           |                       |                                 |                                           |                                 |  |
|-----------------------------------------------------------------------|---------------|---------------------------|-----------------------|---------------------------------|--------------------------------