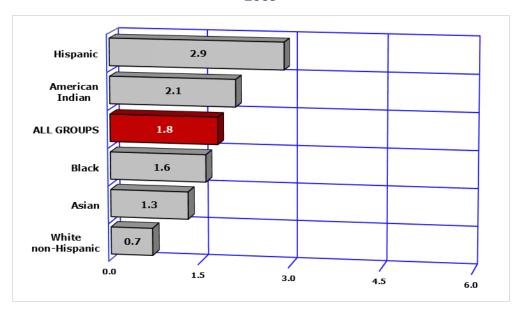

## 3-3 No prenatal care

### 2019

Note: Per 100 live births.

#### 2009

Note: Per 100 live births.

| COMPARATIVE RATES FOR 2009 AND 2019 |               |                           |                       |                                 |                                           |                                 |  |
|-------------------------------------|---------------|---------------------------|-----------------------|---------------------------------|-------------------------------------------|---------------------------------|--|
| Per 100 births by race/ethnicity    |               |                           |                       |                                 |                                           |                                 |  |
| Year                                | All<br>groups | White<br>non-<br>Hispanic | Hispanic<br>or Latino | Black or<br>African<br>American | American<br>Indian or<br>Alaska<br>Native | Asian or<br>Pacific<br>Islander |  |
| 2009                                | 1.8           | 0.7                       | 2.9                   | 1.6                             | 2.1                                       | 1.3                             |  |
| 2019                                | 2.6           | 1.5                       | 3.4                   | 3.0                             | 5.3                                       | 1.3                             |  |
| % change from 2009                  | 44.4          | 114.3                     | 17.2                  | 87.5                            | 152.4                                     | 0.0                             |  |