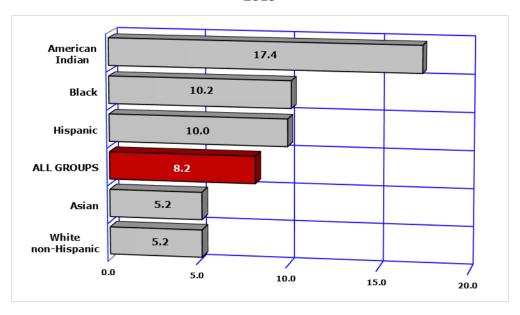

### 3-2 FEWER THAN 5 PRENATAL VISITS

### 2019

Note: Per 100 live births.

#### 2009

Note: Per 100 live births.

| COMPARATIVE RATES FOR 2009 AND 2019  Per 100 births by race/ethnicity |               |                           |                       |                                 |                                           |                                 |  |
|-----------------------------------------------------------------------|---------------|---------------------------|-----------------------|---------------------------------|-------------------------------------------|---------------------------------|--|
| Year                                                                  | All<br>groups | White<br>non-<br>Hispanic | Hispanic<br>or Latino | Black or<br>African<br>American | American<br>Indian or<br>Alaska<br>Native | Asian or<br>Pacific<br>Islander |  |
| 2009                                                                  | 5.3           | 2.5                       | 7.4                   | 5.3                             | 10.7                                      | 3.4                             |  |
| 2019                                                                  | 8.2           | 5.2                       | 10.0                  | 10.2                            | 17.4                                      | 5.2                             |  |
| % change from 2009                                                    | 54.7          | 108.0                     | 35.1                  | 92.5                            | 62.6                                      | 52.9                            |  |