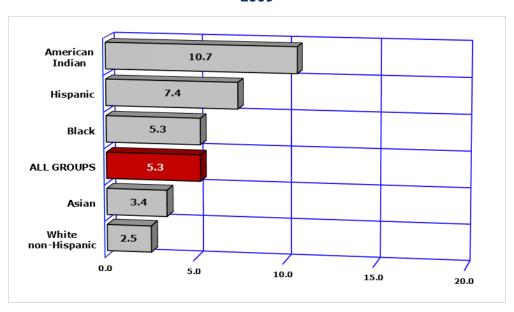

### 3-2 FEWER THAN 5 PRENATAL VISITS

#### 2009

Note: Per 100 live births.

| COMPARATIVE RATES FOR 2009 AND 2019  Per 100 births by race/ethnicity |               |                           |                       |                                 |                                           |                                 |  |
|-----------------------------------------------------------------------|---------------|---------------------------|-----------------------|---------------------------------|-------------------------------------------|---------------------------------|--|
| Year                                                                  | All<br>groups | White<br>non-<br>Hispanic | Hispanic<br>or Latino | Black or<br>African<br>American | American<br>Indian or<br>Alaska<br>Native | Asian or<br>Pacific<br>Islander |  |
| 2009                                                                  | 5.3           | 2.5                       | 7.4                   | 5.3                             | 10.7                                      | 3.4                             |  |
| 2019                                                                  | 8.2           | 5.2                       | 10.0                  | 10.2                            | 17.4                                      | 5.2                             |  |
| % change from 2009                                                    | 54.7          | 108.0                     | 35.1                  | 92.5                            | 62.6                                      | 52.9                            |  |