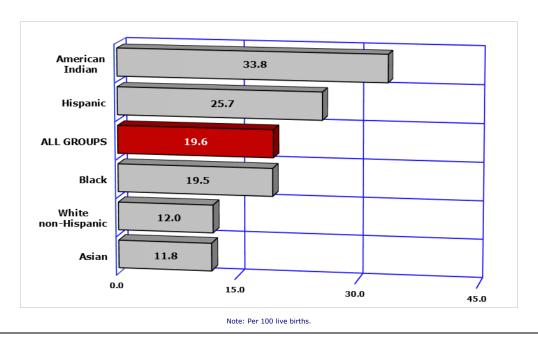

#### 2009

 $<sup>^{*}</sup>$  Due to differences in the manner this variable is collected in the revised version of the U.S Certificate of Live Birth implemented in 2014, 2009 and 2019 rates are not comparable.