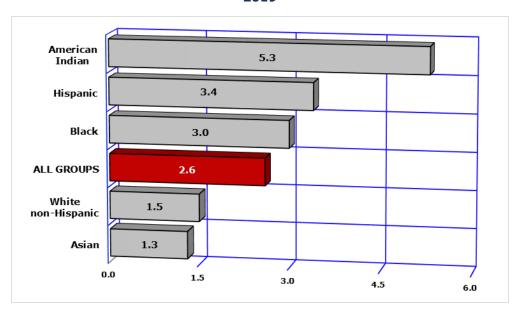

## 3-3 No prenatal care

### 2019

Note: Per 100 live births.

#### 2009

Note: Per 100 live births.

| COMPARATIVE RATES FOR 2009 AND 2019 |               |                           |                       |                                 |                                           |                                 |  |
|-------------------------------------|---------------|---------------------------|-----------------------|---------------------------------|-------------------------------------------|---------------------------------|--|
| Per 100 births by race/ethnicity    |               |                           |                       |                                 |                                           |                                 |  |
| Year                                | All<br>groups | White<br>non-<br>Hispanic | Hispanic<br>or Latino | Black or<br>African<br>American | American<br>Indian or<br>Alaska<br>Native | Asian or<br>Pacific<br>Islander |  |
| 2009                                | 1.8           | 0.7                       | 2.9                   | 1.6                             | 2.1                                       | 1.3                             |  |
| 2019                                | 2.6           | 1.5                       | 3.4                   | 3.0                             | 5.3                                       | 1.3                             |  |
| % change from 2009                  | 44.4          | 114.3                     | 17.2                  | 87.5                            | 152.4                                     | 0.0                             |  |